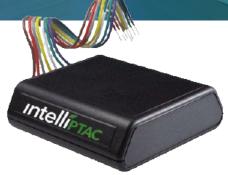

## Intelliptac

IntelliPTAC also comes in a model that is based on the same principles as the full size HVAC models but varies slightly to be compatible with PTAC HVAC systems. The device tracks unutilized energy within the heat exchanger or evaporative coils and expels it through the fan before cycling down. This seemingly small modification to each cycle can result in significant energy and cost savings.