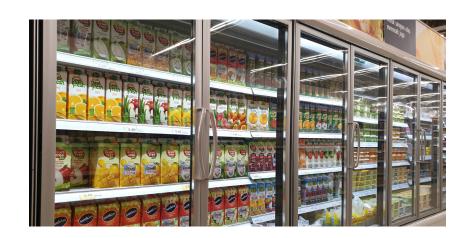

## **IDEAL SOLUTION FOR:**

Convenience Stores

**Grocery Stores** 

Service Stations

Delis

## ASHDC

Madison Energy Anti-Sweat Heater Controls provide a means to reduce energy by up to 80% by modulating the Anti-Sweat Heaters with sensor based technology so that they only operate when needed. Realize dramatic energy savings in your reach-in refrigeration systems. The built-in programmed maintenance cycle (PMC) technology assures that all display cases remain sweat, frost and ice free.

- Guaranteed to Reduce Energy Costs Up to 80%
- Display Cases Remain Sweat, Frost & Ice Free
- Installation is Simple
- Less Than 12 Month ROI
- Prescriptive Rebates Available in Most Areas
- Components Exceed UL Standards